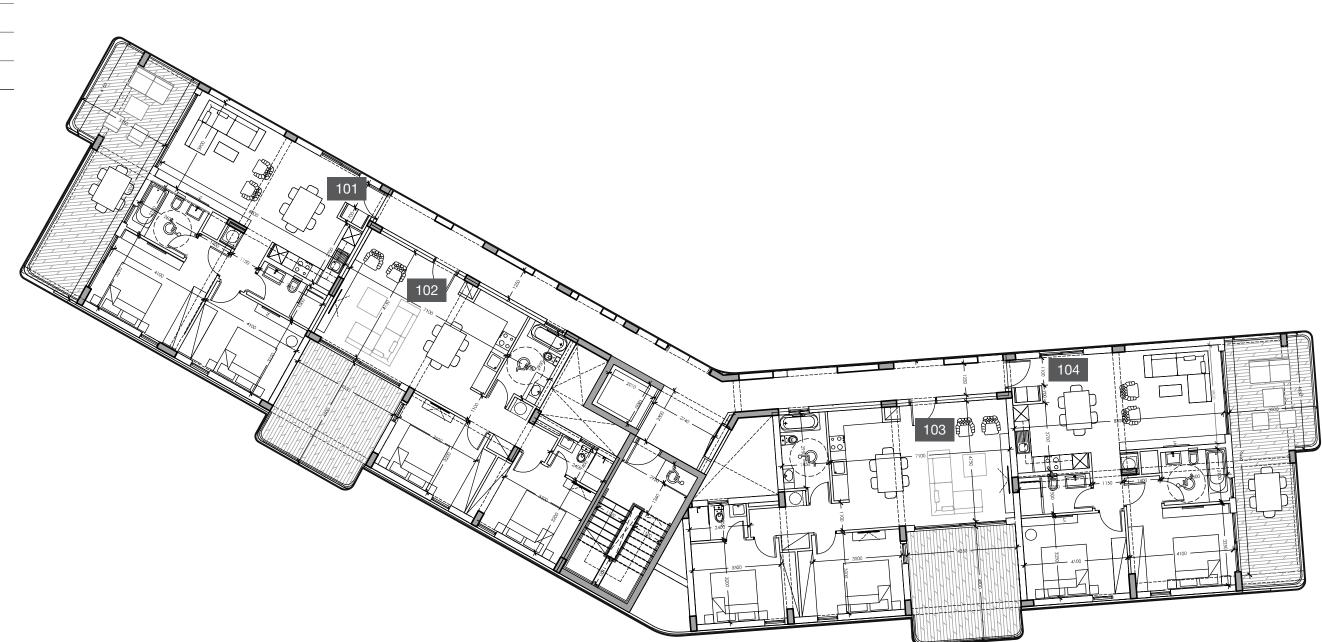

# GROUND FLOOR

N

| Unit № | Total Area, m <sup>2</sup> |
|--------|----------------------------|
| 101    | 136.55                     |
| 102    | 120.37                     |
| 103    | 121.04                     |
| 104    | 134.27                     |