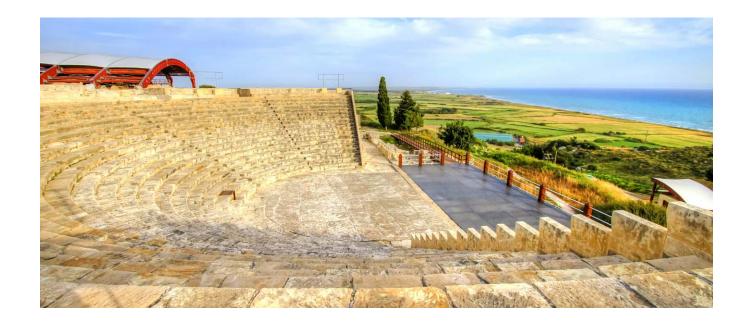

#### INTRODUCTION

LIMASSOL — A HUB OF MODERN CREATIVITY AND ANCIENT HISTORY Limassol is the second largest urban area in Cyprus, located on the southern coast, with an urban population of 160,000 — 176,700. Limassol was built between two ancient cities — Amathus and Kourion — and during Byzantine rule, it was known as Neapolis (new town). Limassol's historical centre is located around its medieval Limassol Castle and the Old Port. Today the city spreads along the Mediterranean coast and has extended much further than the castle and port, with its suburbs stretching along the coast to Amathus.

The history of Limassol is largely associated with the Third Crusade of Richard the Lionheart, who arrived in Limassol in 1191 on his way to the Holy Land. He arrested the renegade Byzantine Greek governor of Cyprus Limassol, Isaac Komnenos, taking over the entire island, and bringing the long Byzantine dominion of Cyprus to an end. Richard also celebrated his marriage with Berengaria who had received the crown as queen of England in Limassol. Richard destroyed Amathus and the inhabitants were transferred to Limassol.