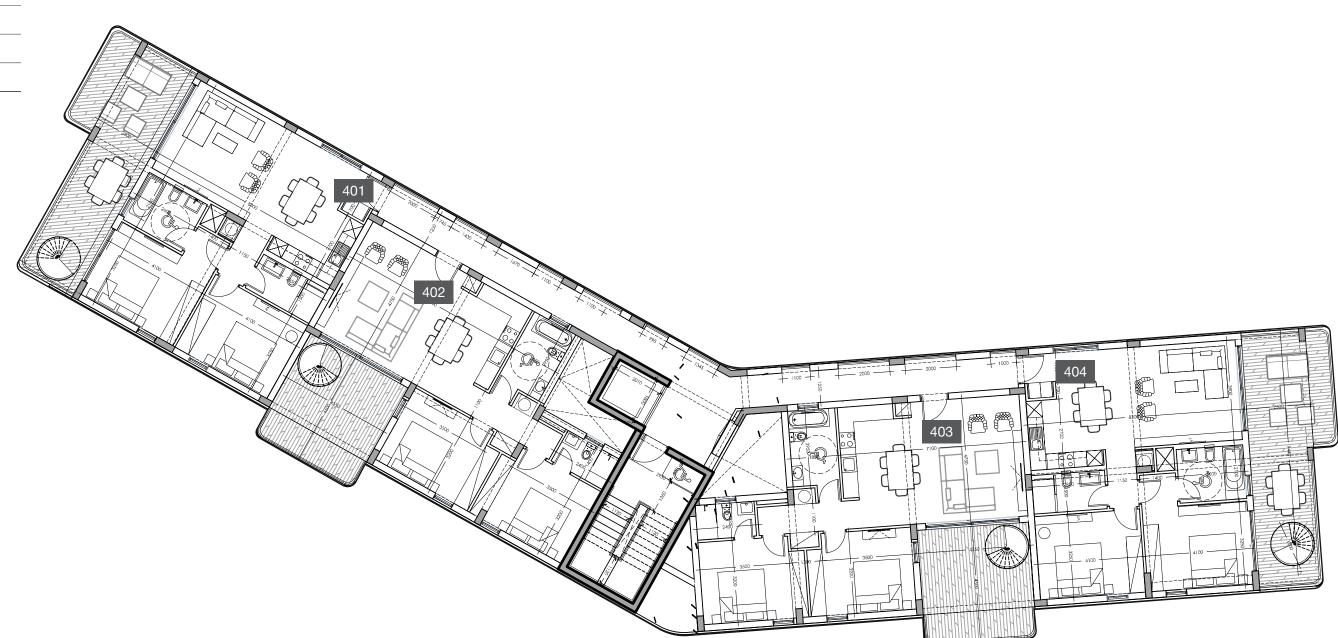

| Unit № | Total Area, m <sup>2</sup> |
|--------|----------------------------|
| 401    | 187.68                     |
| 402    | 162.83                     |
| 403    | 163.50                     |
| 404    | 185.87                     |