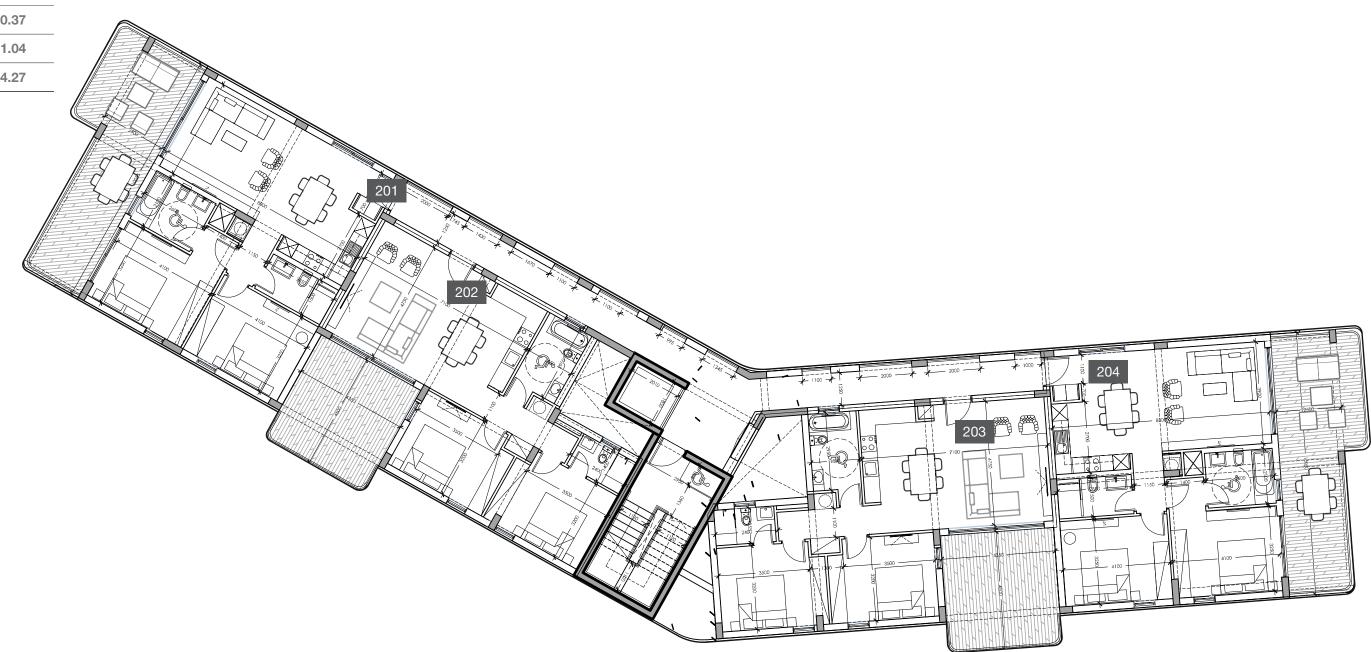

| Unit № | Total Area, m <sup>2</sup> |
|--------|----------------------------|
| 201    | 136.55                     |
| 202    | 120.37                     |
| 203    | 121.04                     |
| 204    | 134.27                     |