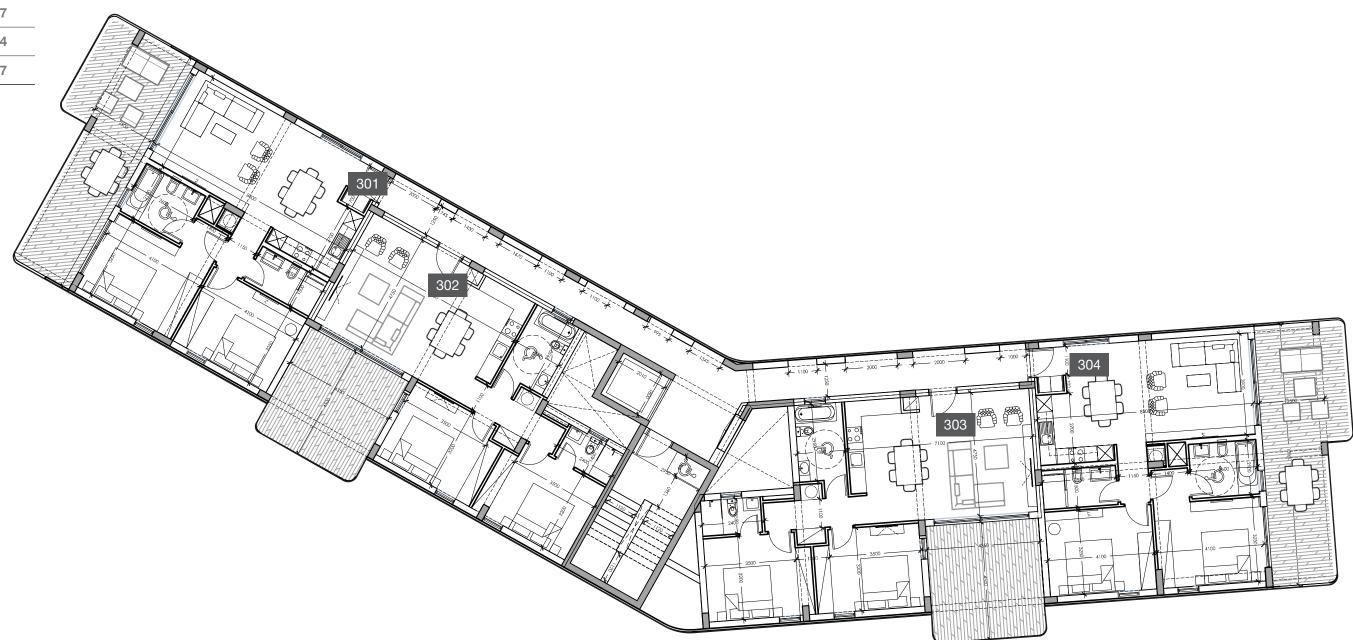

| Unit № | Total Area, m <sup>2</sup> |
|--------|----------------------------|
| 301    | 136.55                     |
| 302    | 120.37                     |
| 303    | 121.04                     |
| 304    | 134.27                     |