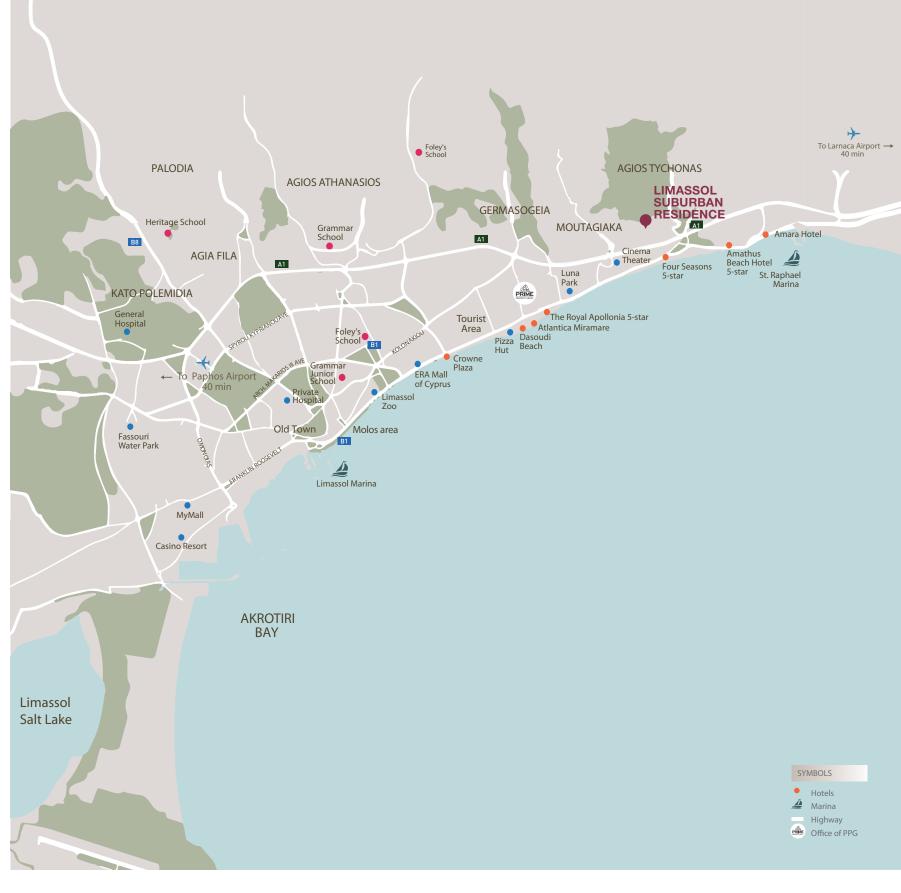

#### INTRODUCTION

LIMASSOL — A HUB OF MODERN CREATIVITY AND ANCIENT HISTORY Limassol is the second largest urban area in Cyprus, located on the southern coast, with an urban population of 160,000 — 176,700. Limassol was built between two ancient cities — Amathus and Kourion — and during Byzantine rule, it was known as Neapolis (new town). Limassol's historical centre is located around its medieval Limassol Castle and the Old Port. Today the city spreads along the Mediterranean coast and has extended much further than the castle and port, with its suburbs stretching along the coast to Amathus.

AGIOS TYCHONAS IS ONE OF THE MOST SOUGHT-AFTER AREAS IN LIMASSOL BOASTING MAGNIFICENT UNOBSTRUCTED SEA AND CITY VIEWS THAT OFFER A SENSE OF PRIVACY AND EXCLUSIVITY FROM EVERY APARTMENT

A suburban tranquil area with beautiful serene surroundings offering nothing less than a pure and relaxed lifestyle for family living. On the outside of your retreat, lies an exceptional location situated in one of the most well-known and elite areas in Limassol. Unrivalled proximity to the city centre as well as immediate access to all modern first class infrastructures and facilities.

This spectacular location takes you to the sea front and the most luxurious hotels in Limassol Four Seasons and Amara as well as fine dining and high end boutiques in a matter of minutes. The sea front area welcomes you with lush sparking waters and a beautiful promenade for a leisurely stroll.