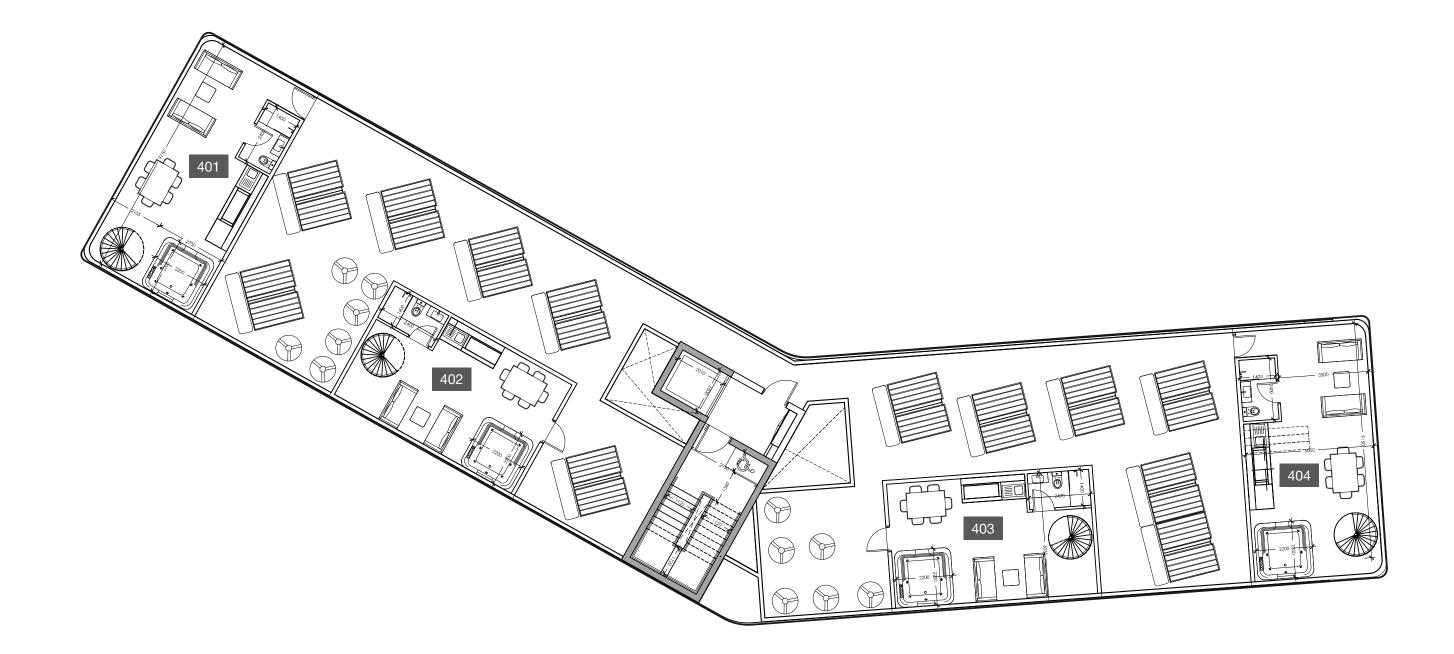

| Unit № | Total Area, m <sup>2</sup> |
|--------|----------------------------|
| 401    | 187.68                     |
| 402    | 162.83                     |
| 403    | 163.50                     |
| 404    | 185.87                     |

### ROOF GARDEN