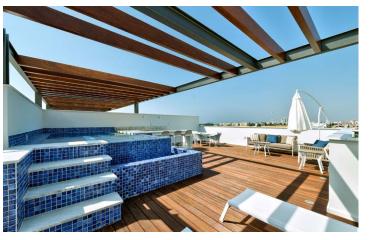

### ROOF GARDEN

#### THE SIGNATURE PENTHOUSES:

Sizable roof space | Marble floors

| Mosaic tiled swimming pool with jacuzzi Barbecue

NOTE: movable furniture & interior items are extras