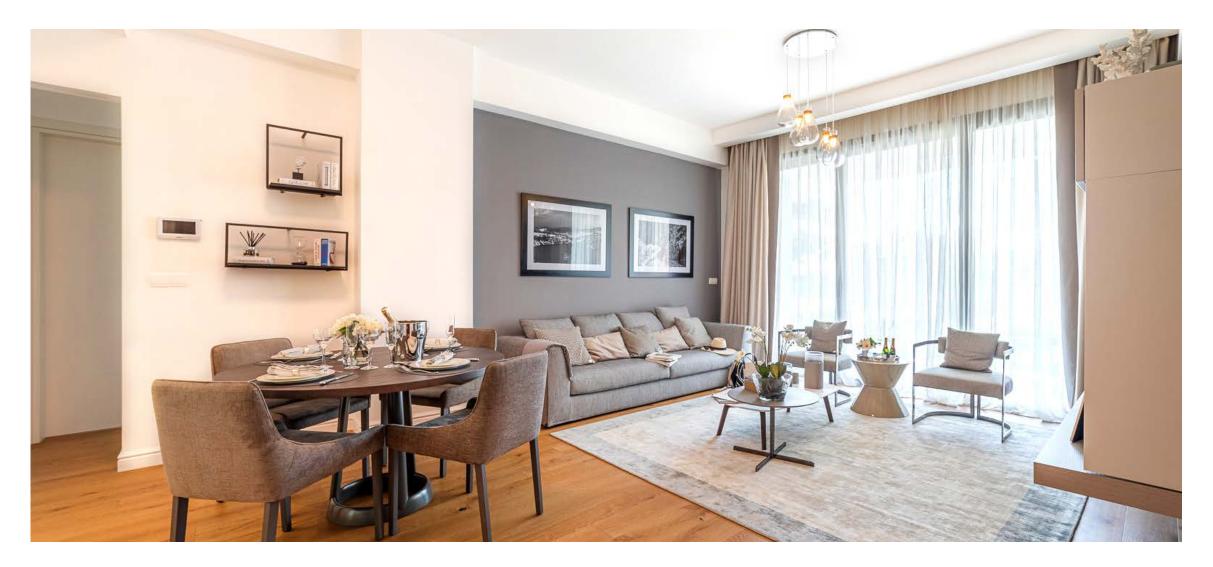

# SIGNATURE FINISHES

#### COMFORT PACKAGE

#### EVERY PROPERTY IS DELIVERED WITH THE SIGNATURE TOP STANDARD FINISHES:

| Laminate parquet in each room

- Quality ceramic tiles in bathrooms and toilets
- Aluminium window frames with double glazing
- | High quality entrance doors
- | Provisions for split A/C units in all rooms
- | Sanitary ware from European brands
- High quality kitchen cabinets and wardrobes
- Artificial granite worktop