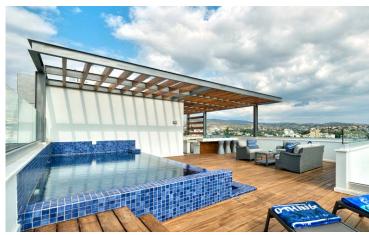

### ROOF GARDEN

#### SIGNATURE PENTHOUSES

#### WE HAVE REIMAGINED THE IDEA OF WHAT A PENTHOUSE SHOULD BE

The signature penthouses are featured almost in all apartment developments and represent the best choice for a demanding and sophisticated customer who expects the best of comfort, style and privacy.

#### THE SIGNATURE PENTHOUSES:

Sizable roof space | Marble floors

| Mosaic tiled swimming pool with jacuzzi Barbecue

NOTE: movable furniture & interior items are extras