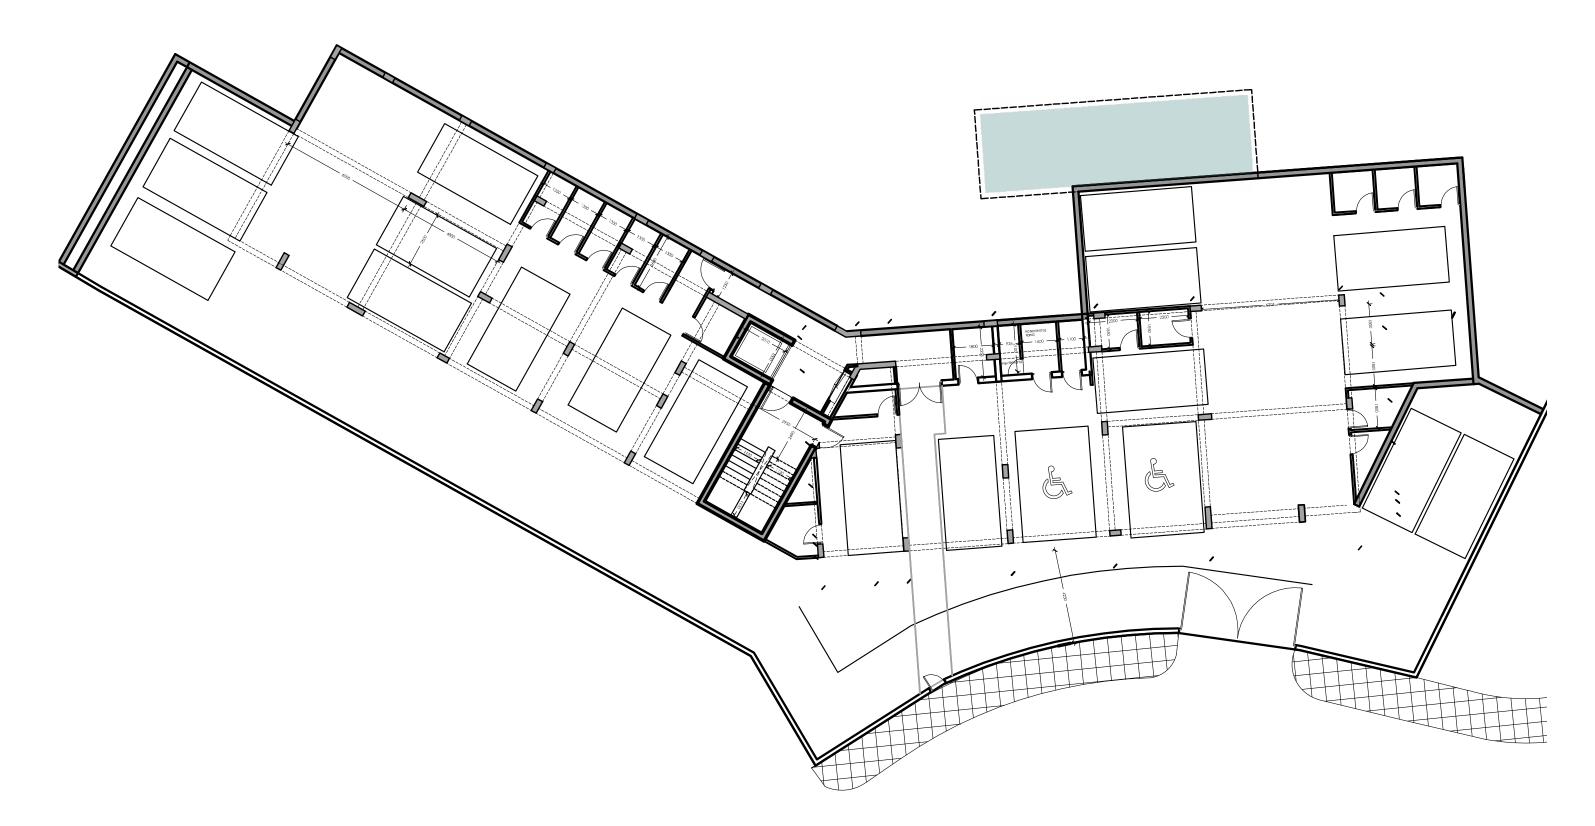

# GROUND FLOOR

N

| Unit № | Total Area, m <sup>2</sup> |
|--------|----------------------------|
| 101    | 136.55                     |
| 102    | 120.37                     |
| 103    | 121.04                     |
| 104    | 134.27                     |