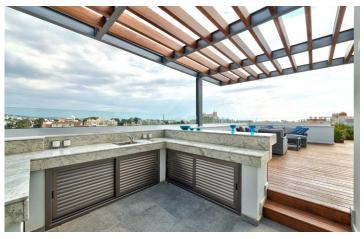

### ROOF GARDEN

#### THE SIGNATURE PENTHOUSES:

Sizable roof space | Marble floors

| Mosaic tiled swimming pool with jacuzzi Barbecue

NOTE: movable furniture & interior items are extras