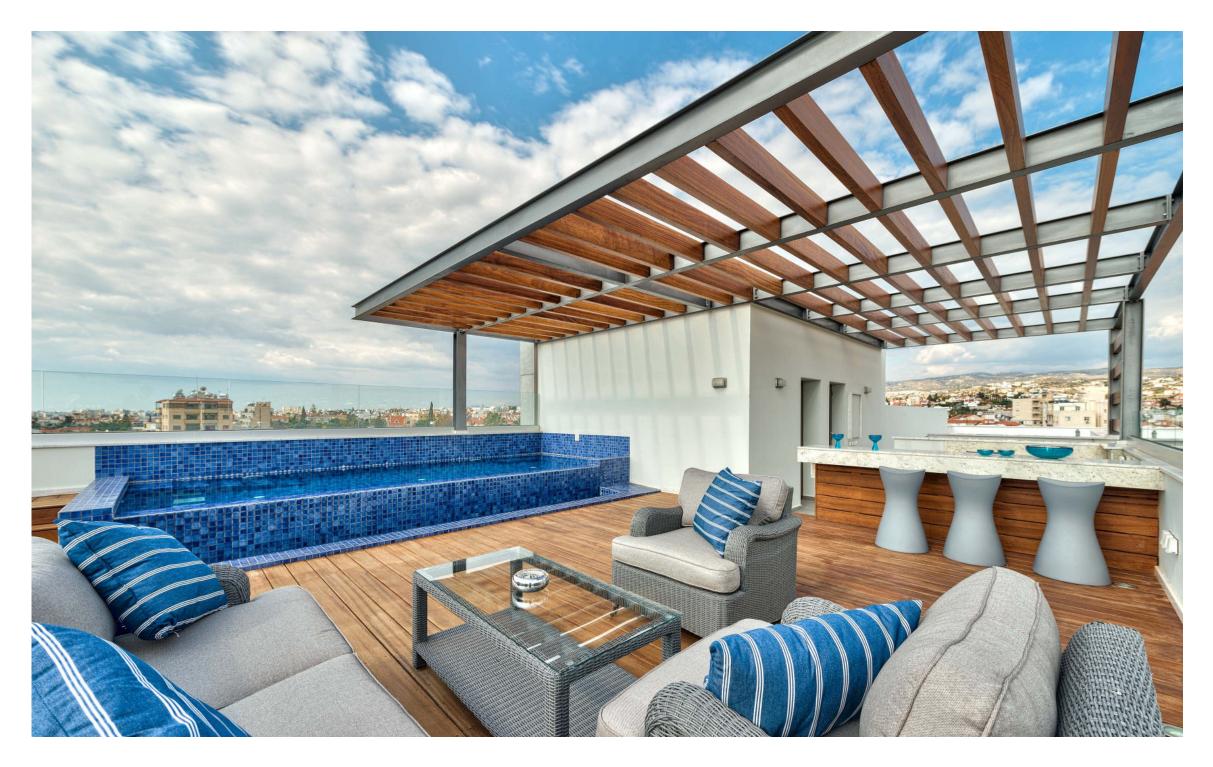

### ROOF GARDEN

#### SIGNATURE PENTHOUSES

#### WE HAVE REIMAGINED THE IDEA OF WHAT A PENTHOUSE SHOULD BE

The signature penthouses are featured almost in all apartment developments and represent the best choice for a demanding and sophisticated customer who expects the best of comfort, style and privacy.

#### THE SIGNATURE PENTHOUSES:

Sizable roof space | Marble floors

| Mosaic tiled swimming pool with jacuzzi Barbecue

NOTE: movable furniture & interior items are extras